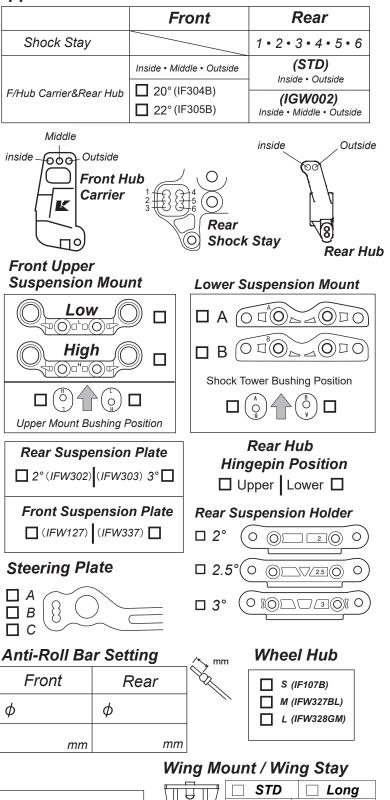

Rehound

## Suspension Rebound

(with suspension fully extended)

| Front | Rear |  |
|-------|------|--|
| mm    | mm   |  |

### Camber Angle

| Froi | nt | Rear |   |  |
|------|----|------|---|--|
| +    | o  | +    | 0 |  |
| -    |    | -    |   |  |



Front Suspension



| Wheelbase                                                                           |            |    |  |  |
|-------------------------------------------------------------------------------------|------------|----|--|--|
| Indicates the total width<br>of spacers installed fore<br>and aft of the rear hubs. | Front Side | mm |  |  |
|                                                                                     | Rear Side  | mm |  |  |

### **Shock Mounting Positions**





# **Upper Link/Arm Position**



STD

8

□ A □ B □ C

ЖМето