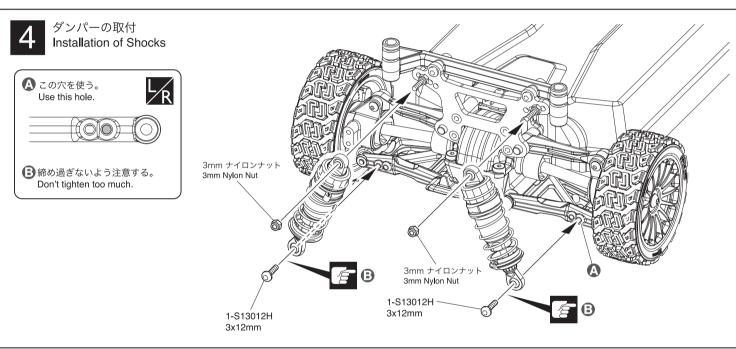

## ラリーカーボンリヤダンパーステー FZ02-R Rally Carbon Rear Shock Stay FZ02-R

取扱説明書 INSTRUCTION SHEET No.FAW243

お買い上げありがとうございます。本製品は高剛性カーボン材を採用したフェーザーMK2 FZ02-Rラリーカーシャシー用リヤダンパーステーです。ダンパー取付け位置を4段階に変更する事でダンパーの利き具合を変えて走行フィーリングを調整できます。ご使用前にこの取扱説明書とキットの取扱説明書を合せてお読みください。

Thank you for your purchasing this rear shock stay for the FAZER MK2 FZ02-R Rally car chassis with high rigidity carbon. With the change to 4 shock mounting positions, damping effectiveness can be adjusted to change driving feel. Please read this instruction manual together with the instruction manual for the kit before use.

 説明書に使われているマーク Symbols used throughout the instruction manual, comprise:

注意して組立てる所。 Pay close attention here!

左右同じように組立てる。 Assemble left and right sides the same way.