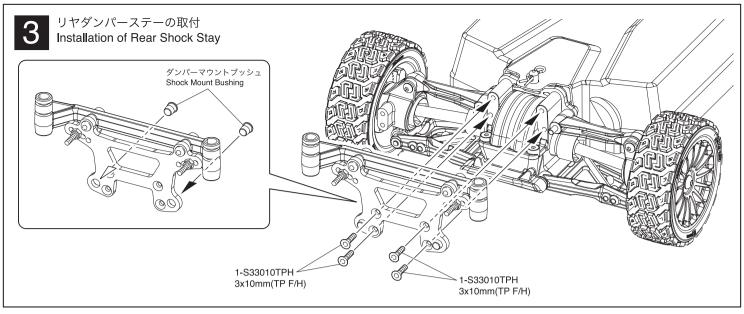

## ラリーカーボンリヤダンパーステー FZ02-R Rally Carbon Rear Shock Stay FZ02-R



取扱説明書 INSTRUCTION SHEET No.FAW243

お買い上げありがとうございます。本製品は高剛性カーボン材を採用したフェーザーMK2 FZ02-Rラリーカーシャシー用リヤダンパーステーです。ダンパー取付け位置を4段階に変更する事でダンパーの利き具合を変えて走行フィーリングを調整できます。ご使用前にこの取扱説明書とキットの取扱説明書を合せてお読みください。

Thank you for your purchasing this rear shock stay for the FAZER MK2 FZ02-R Rally car chassis with high rigidity carbon. With the change to 4 shock mounting positions, damping effectiveness can be adjusted to change driving feel. Please read this instruction manual together with the instruction manual for the kit before use.



 説明書に使われているマーク Symbols used throughout the instruction manual, comprise:



注意して組立てる所。 Pay close attention here!



左右同じように組立てる。 Assemble left and right sides the same way.









## ■調整方法 Setting

ダンパーステーの穴位置は4ヶ所選ぶ事ができます。

それぞれの位置でダンパーの利き具合が変化して走行フィーリングが変わります。

外から2番目の穴がキットの標準位置です。

外側の穴を使うとトラクションのレスポンスがクイックになります。

内側の穴を使うとトラクションのレスポンスがマイルドになり、扱い易くなります。

Four hole positions on the shock stay are available to choose from.

Each hole position produces a different level of damping effectiveness that changes the driving feel.

The hole 2nd from the outside is the standard position of the kit.

Traction response becomes quicker if using the outer holes.

Using the inner holes makes traction response mild and easy to handle.



メーカー指定の純正部品を使用して 安全にR/Cを楽しみましょう。

京商ホームページ www.kyosho.com



お問い合せは:月曜~金曜(祝祭日を除く)13:00~18:00 31112403-1 PRINTED IN CHINA