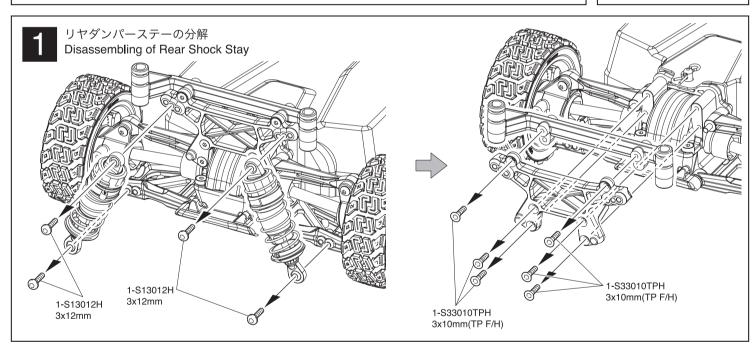

## ラリーカーボンリヤダンパーステー FZ02-R Rally Carbon Rear Shock Stay FZ02-R



取扱説明書 INSTRUCTION SHEET No.FAW243

お買い上げありがとうございます。本製品は高剛性カーボン材を採用したフェーザーMK2 FZ02-Rラリーカーシャシー用リヤダンパーステーです。ダンパー取付け位置を4段階に変更する事でダンパーの利き具合を変えて走行フィーリングを調整できます。ご使用前にこの取扱説明書とキットの取扱説明書を合せてお読みください。

Thank you for your purchasing this rear shock stay for the FAZER MK2 FZ02-R Rally car chassis with high rigidity carbon. With the change to 4 shock mounting positions, damping effectiveness can be adjusted to change driving feel. Please read this instruction manual together with the instruction manual for the kit before use.



 説明書に使われているマーク Symbols used throughout the instruction manual, comprise:



注意して組立てる所。 Pay close attention here!



左右同じように組立てる。 Assemble left and right sides the same way.









## ■調整方法 Setting

ダンパーステーの穴位置は4ヶ所選ぶ事ができます。

それぞれの位置でダンパーの利き具合が変化して走行フィーリングが変わります。

外から2番目の穴がキットの標準位置です。

外側の穴を使うとトラクションのレスポンスがクイックになります。

内側の穴を使うとトラクションのレスポンスがマイルドになり、扱い易くなります。

Four hole positions on the shock stay are available to choose from.

Each hole position produces a different level of damping effectiveness that changes the driving feel.

The hole 2nd from the outside is the standard position of the kit.

Traction response becomes quicker if using the outer holes.

Using the inner holes makes traction response mild and easy to handle.



メーカー指定の純正部品を使用して 安全にR/Cを楽しみましょう。

京商ホームページ www.kyosho.com



お問い合せは:月曜~金曜(祝祭日を除く)13:00~18:00 31112403-1 PRINTED IN CHINA