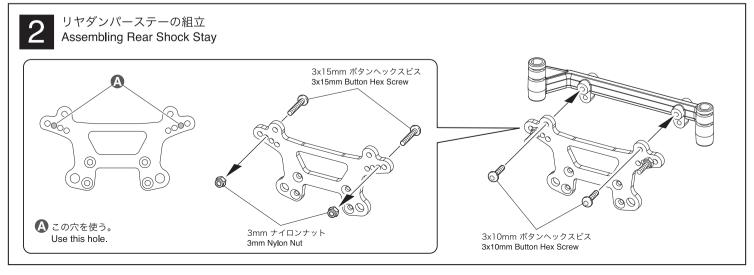

## ■調整方法 Setting

ダンパーステーの穴位置は4ヶ所選ぶ事ができます。

それぞれの位置でダンパーの利き具合が変化して走行フィーリングが変わります。

外から2番目の穴がキットの標準位置です。

外側の穴を使うとトラクションのレスポンスがクイックになります。

内側の穴を使うとトラクションのレスポンスがマイルドになり、扱い易くなります。

Four hole positions on the shock stay are available to choose from.

Each hole position produces a different level of damping effectiveness that changes the driving feel.

The hole 2nd from the outside is the standard position of the kit.

Traction response becomes quicker if using the outer holes.

Using the inner holes makes traction response mild and easy to handle.

メーカー指定の純正部品を使用して 安全にR/Cを楽しみましょう。

京商ホームページ www.kyosho.com

お問い合せは:月曜~金曜(祝祭日を除く)13:00~18:00 31112403-1 PRINTED IN CHINA