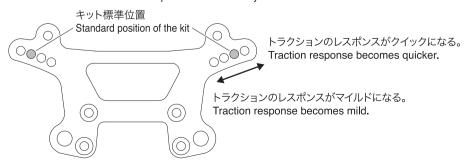

## ■調整方法 Setting

ダンパーステーの穴位置は4ヶ所選ぶ事ができます。

それぞれの位置でダンパーの利き具合が変化して走行フィーリングが変わります。

外から2番目の穴がキットの標準位置です。

外側の穴を使うとトラクションのレスポンスがクイックになります。

内側の穴を使うとトラクションのレスポンスがマイルドになり、扱い易くなります。

Four hole positions on the shock stay are available to choose from.

Each hole position produces a different level of damping effectiveness that changes the driving feel.

The hole 2nd from the outside is the standard position of the kit.

Traction response becomes quicker if using the outer holes.

Using the inner holes makes traction response mild and easy to handle.

メーカー指定の純正部品を使用して 安全にR/Cを楽しみましょう。

京商ホームページ www.kyosho.com

お問い合せは:月曜~金曜(祝祭日を除く)13:00~18:00 31112403-1 PRINTED IN CHINA