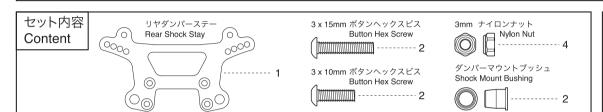

## ラリーカーボンリヤダンパーステー FZ02-R Rally Carbon Rear Shock Stay FZ02-R



取扱説明書 INSTRUCTION SHEET No.FAW243

お買い上げありがとうございます。本製品は高剛性カーボン材を採用したフェーザーMK2 FZ02-Rラリーカーシャシー用リヤダンパーステーです。ダンパー取付け位置を4段階に変更する事でダンパーの利き具合を変えて走行フィーリングを調整できます。ご使用前にこの取扱説明書とキットの取扱説明書を合せてお読みください。

Thank you for your purchasing this rear shock stay for the FAZER MK2 FZ02-R Rally car chassis with high rigidity carbon. With the change to 4 shock mounting positions, damping effectiveness can be adjusted to change driving feel. Please read this instruction manual together with the instruction manual for the kit before use.



 説明書に使われているマーク Symbols used throughout the instruction manual, comprise:



注意して組立てる所。 Pay close attention here!



左右同じように組立てる。 Assemble left and right sides the same way.









## ■調整方法 Setting

ダンパーステーの穴位置は4ヶ所選ぶ事ができます。

それぞれの位置でダンパーの利き具合が変化して走行フィーリングが変わります。

外から2番目の穴がキットの標準位置です。

外側の穴を使うとトラクションのレスポンスがクイックになります。

内側の穴を使うとトラクションのレスポンスがマイルドになり、扱い易くなります。

Four hole positions on the shock stay are available to choose from.

Each hole position produces a different level of damping effectiveness that changes the driving feel.

The hole 2nd from the outside is the standard position of the kit.

Traction response becomes quicker if using the outer holes.

Using the inner holes makes traction response mild and easy to handle.



メーカー指定の純正部品を使用して 安全にR/Cを楽しみましょう。

京商ホームページ www.kyosho.com



お問