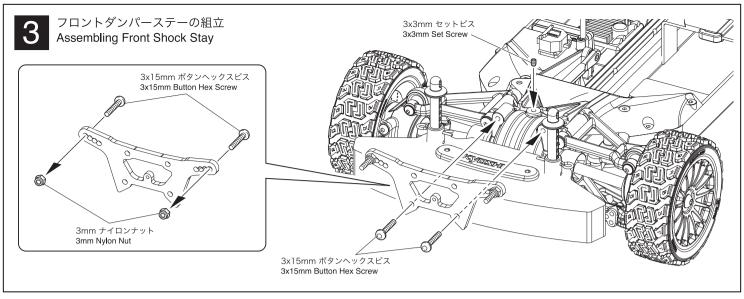

## ● 調整方法 Setting

ダンパーステーの穴位置は4ヶ所選ぶ事ができます。それぞれの位置でダンパーの利き具合が変化して走行フィーリングが変わります。 外側の穴を使うとステアリングレスポンスがマイルドになり、扱い易くなります。 外側の穴を使うとステアリングレスポンスがマイルドになり、扱い易くなります。 Four hole positions on the shock stay are available to choose from. Each hole position produces a different level of damping effectiveness that changes the driving feel. Steering response becomes quicker if using the outer holes. Using the inner holes makes steering response mild and easy to handle.

ステアリングレスポンスがクイックになる。 Steering response becomes quicker.

ステアリングレスポンスがマイルドになる。 Steering response becomes mild.

メーカー指定の純正部品を使用して 安全にR/Cを楽しみましょう。

京商ホームページ www.kyosho.com

KYDSHD THE FWEST RADIO CONTROL MODELS