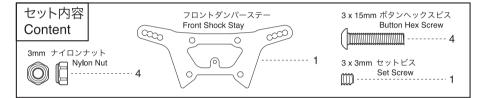

## ラリーカーボンフロントダンパーステー FZ02-R Rally Carbon Front Shock Stay FZ02-R

取扱説明書 INSTRUCTION SHEET No.FAW242

お買い上げありがとうございます。本製品は高剛性カーボン材を採用したフェーザーMK2 FZ02-Rラリーカーシャシー用フロントダンパーステーです。ダンパー取付け位置を4段階に変更する事でダンパーの利き具合を変えて走行フィーリングを調整できます。ご使用前にこの取扱説明書とキットの取扱説明書を合せてお読みください。

Thank you for your purchasing this front shock stay for the FAZER MK2 FZ02-R Rally car chassis with high rigidity carbon. With the change to 4 shock mounting positions, damping effectiveness can be adjusted to change driving feel. Please read this instruction manual together with the instruction manual for the kit before use.