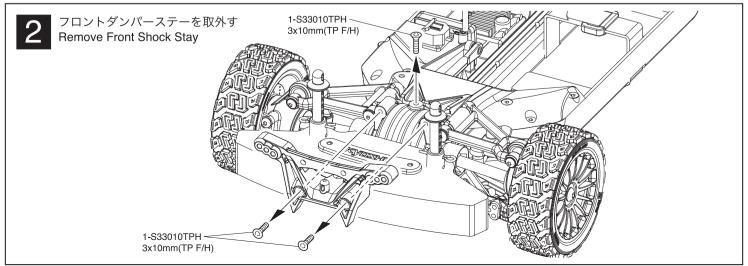

## ラリーカーボンフロントダンパーステー FZ02-R Rally Carbon Front Shock Stay FZ02-R



取扱説明書 INSTRUCTION SHEET No.FAW242

お買い上げありがとうございます。本製品は高剛性カーボン材を採用したフェーザーMK2 FZ02-Rラリーカーシャシー用フロントダンパーステーです。ダンパー取付け位置を4段階に変更する事でダンパーの利き具合を変えて走行フィーリングを調整できます。ご使用前にこの取扱説明書とキットの取扱説明書を合せてお読みください。

Thank you for your purchasing this front shock stay for the FAZER MK2 FZ02-R Rally car chassis with high rigidity carbon. With the change to 4 shock mounting positions, damping effectiveness can be adjusted to change driving feel. Please read this instruction manual together with the instruction manual for the kit before use.



● 説明書に使われているマーク Symbols used throughout the instruction manual, comprise:













## ● 調整方法 Setting

ダンパーステーの穴位置は4ヶ所選ぶ事ができます。それぞれの位置でダンパーの利き具合が変化して走行フィーリングが変わります。 外側の穴を使うとステアリングレスポンスがマイルドになり、扱い易くなります。 外側の穴を使うとステアリングレスポンスがマイルドになり、扱い易くなります。 Four hole positions on the shock stay are available to choose from. Each hole position produces a different level of damping effectiveness that changes the driving feel. Steering response becomes quicker if using the outer holes. Using the inner holes makes steering response mild and easy to handle.



ステアリングレスポンスがクイックになる。 Steering response becomes quicker.

ステアリングレスポンスがマイルドになる。 Steering response becomes mild.

メーカー指定の純正部品を使用して 安全にR/Cを楽しみましょう。

京商ホームページ www.kyosho.com

KYDSHD THE FWEST RADIO CONTROL MODELS