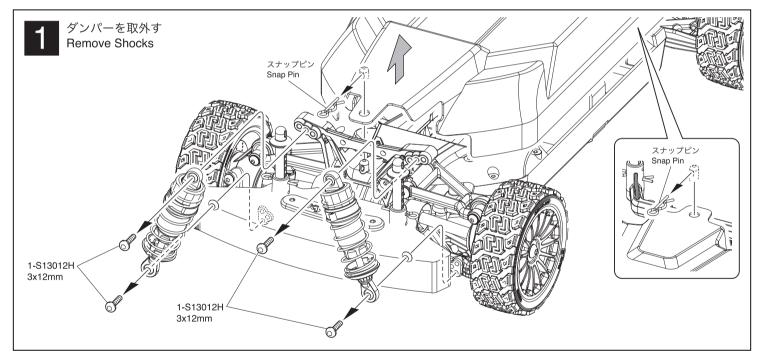

## ラリーカーボンフロントダンパーステー FZ02-R Rally Carbon Front Shock Stay FZ02-R



取扱説明書 INSTRUCTION SHEET No.FAW242

お買い上げありがとうございます。本製品は高剛性カーボン材を採用したフェーザーMK2 FZ02-Rラリーカーシャシー用フロントダンパーステーです。ダンパー取付け位置を4段階に変更する事でダンパーの利き具合を変えて走行フィーリングを調整できます。ご使用前にこの取扱説明書とキットの取扱説明書を合せてお読みください。

Thank you for your purchasing this front shock stay for the FAZER MK2 FZ02-R Rally car chassis with high rigidity carbon. With the change to 4 shock mounting positions, damping effectiveness can be adjusted to change driving feel. Please read this instruction manual together with the instruction manual for the kit before use.



● 説明書に使われているマーク Symbols used throughout the instruction manual, comprise:













## ● 調整方法 Setting

ダンパーステーの穴位置は4ヶ所選ぶ事ができます。それぞれの位置でダンパーの利き具合が変化して走行フィーリングが変わります。 外側の穴を使うとステアリングレスポンスがマイルドになり、扱い易くなります。 外側の穴を使うとステアリングレスポンスがマイルドになり、扱い易くなります。 Four hole positions on the shock stay are available to choose from. Each hole position produces a different level of damping effectiveness that changes the driving feel. Steering response becomes quicker if using the outer holes. Using the inner holes makes steering response mild and easy to handle.



ステアリングレスポンスがクイックになる。 Steering response becomes quicker.

ステアリングレスポンスがマイルドになる。 Steering response becomes mild.

メーカー指定の純正部品を使用して 安全にR/Cを楽しみましょう。

京商ホームページ www.kyosho.com

KYDSHD THE FWEST RADIO CONTROL MODELS