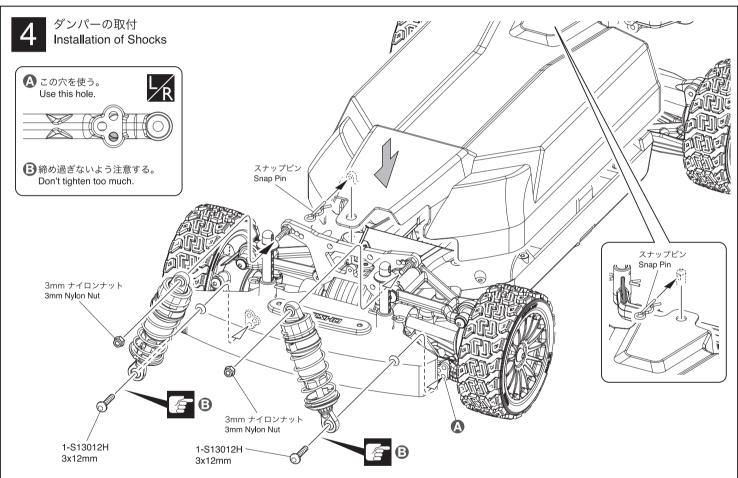

## ラリーカーボンフロントダンパーステー FZ02-R Rally Carbon Front Shock Stay FZ02-R

取扱説明書 INSTRUCTION SHEET No.FAW242

お買い上げありがとうございます。本製品は高剛性カーボン材を採用したフェーザーMK2 FZ02-Rラリーカーシャシー用フロントダンパーステーです。ダンパー取付け位置を4段階に変更する事でダンパーの利き具合を変えて走行フィーリングを調整できます。ご使用前にこの取扱説明書とキットの取扱説明書を合せてお読みください。

Thank you for your purchasing this front shock stay for the FAZER MK2 FZ02-R Rally car chassis with high rigidity carbon. With the change to 4 shock mounting positions, damping effectiveness can be adjusted to change driving feel. Please read this instruction manual together with the instruction manual for the kit before use.

## ● 調整方法 Setting

ダンパーステーの穴位置は4ヶ所選ぶ事ができます。それぞれの位置でダンパーの利き具合が変化して走行フィーリングが変わります。 外側の穴を使うとステアリングレスポンスがマイルドになり、扱い易くなります。 外側の穴を使うとステアリングレスポンスがマイルドになり、扱い易くなります。 Four hole positions on the shock stay are available to choose from. Each hole position produces a different level of damping effectiveness that changes the driving feel. Steering response becomes quicker if using the outer holes. Using the inner holes makes steering response mild and easy to handle.