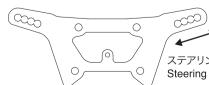

## ● 調整方法 Setting

ダンパーステーの穴位置は4ヶ所選ぶ事ができます。それぞれの位置でダンパーの利き具合が変化して走行フィーリングが変わります。 外側の穴を使うとステアリングレスポンスがマイルドになり、扱い易くなります。 外側の穴を使うとステアリングレスポンスがマイルドになり、扱い易くなります。 Four hole positions on the shock stay are available to choose from. Each hole position produces a different level of damping effectiveness that changes the driving feel. Steering response becomes quicker if using the outer holes. Using the inner holes makes steering response mild and easy to handle.

ステアリングレスポンスがクイックになる。 Steering response becomes quicker.

ステアリングレスポンスがマイルドになる。 Steering response becomes mild.

メーカー指定の純正部品を使用して 安全にR/Cを楽しみましょう。

京商ホームページ www.kyosho.com

KYDSHD THE FWEST RADIO CONTROL MODELS