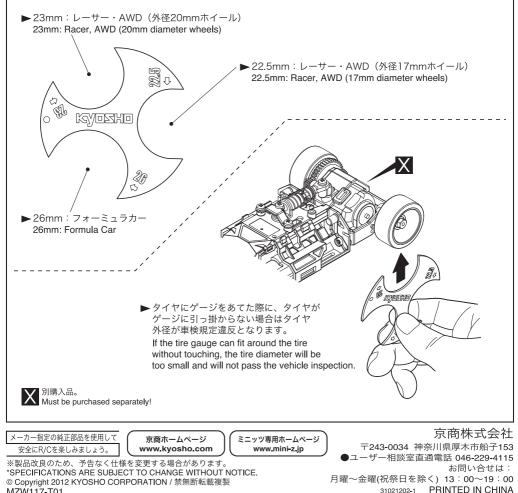

本製品はミニッツカップレギュレーション におけるタイヤの外形を確認するための ものです。

This tire gauge is designed to check the diameter of your tires comply with the MINI-Z Cup regulations.

注意

CAUTION

本製品を使用してタイヤ外径を確認したとしても、必ず京商オフィシャルレースでの 車検を通過できるとは限りません。タイヤ外径は余裕を持ってレースに臨みましょう。 Even if the tire diameter is checked with this tire gauge, it does not guarantee that they will pass the inspection according to the official Kyosho rules. Come to the race allowing some margin in the tire diameter. (Japan only)