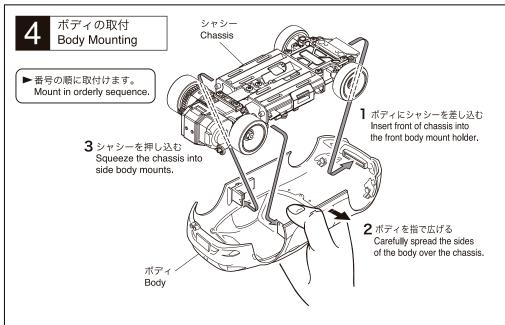

Painting should be done before assembling.

▶塗装する場合は、プラスチックモデル 用塗料で塗装します。

For painting, use plastic model paints.

▶各パーツは接着してください。 Attach each part as required.

※下記のタイヤを推奨いたします。 The following tires are recommended.