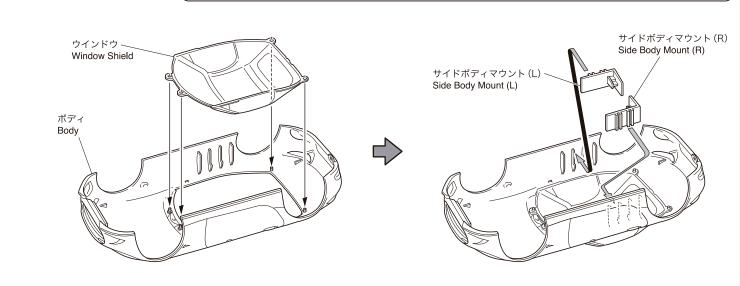

ホイール (MR-03用) Wheel (for MR-03)

ナローホイール (オフセット: +1.5mm)

Narrow Wheel (Offset: +1.5mm)

ワイドホイール

(オフセット:-1.0mm)

Wide Wheel (Offset: -1.0mm)

ボディの組立 Body Assembly ▶塗装する場合は、組立てる前に作業して ください。

Chassis

Painting should be done before assembling.

▶塗装する場合は、プラスチックモデル 用塗料で塗装します。

For painting, use plastic model paints.

▶各パーツは接着してください。 Attach each part as required.

※下記のタイヤを推奨いたします。 The following tires are recommended.