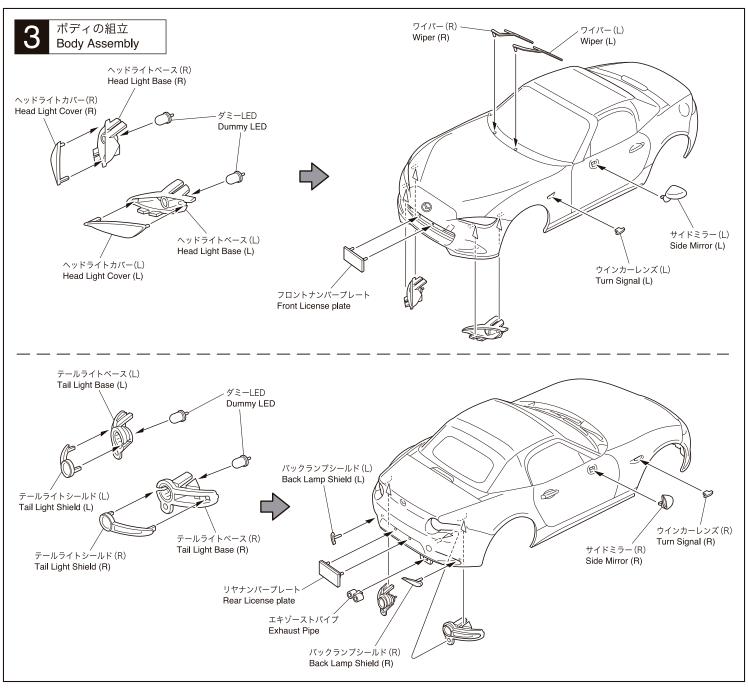

ホイール (MR-03用) Wheel (for MR-03)

ナローホイール (オフセット: +1.5mm)

Narrow Wheel (Offset: +1.5mm)

ワイドホイール

(オフセット:-1.0mm)

Wide Wheel (Offset: -1.0mm)

ボディの組立 Body Assembly ▶塗装する場合は、組立てる前に作業して ください。

Chassis

Painting should be done before assembling.

▶塗装する場合は、プラスチックモデル 用塗料で塗装します。

For painting, use plastic model paints.

▶各パーツは接着してください。 Attach each part as required.

※下記のタイヤを推奨いたします。 The following tires are recommended.