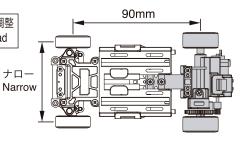

\*A Phillips Screwdriver (Precision type or a small sized)

●組立てに必要な物

シャシーの準備 Preparation of Chassis

シャシーを下記に合せます。 Assemble the chassis as shown below.

モーター搭載位置 Motor mounting position

リヤマウントタイプ (RMタイプ) Rear Mount Type (RM Type)

ホイールベース / フロントトレッド調整 Adjustment of Wheelbase / Front Tread

> ホイールベース(M) Wheelbase (M)

フロントボディマウント Front Body Mount

2x5mm TPビス **TP Screw** 

2x5mm ▶ 付属のフロントボディマウント に交換してください。 Replace the front body mount ビスのしめすぎに注意。 with the one included in the set. Caution: Do not screw-in excessively. フロントボディマウント Front body mount.

ホイール (MR-03用) Wheel (for MR-03)

ナローホイール (オフセット: +1.5mm)

Narrow Wheel (Offset: +1.5mm)

ワイドホイール

(オフセット:-1.0mm)

Wide Wheel (Offset: -1.0mm)

ボディの組立 Body Assembly ▶塗装する場合は、組立てる前に作業して ください。

Chassis