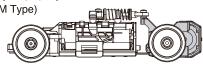

ミニッツレーサー MR-03N RMタイプ

\*A Phillips Screwdriver (Precision type or a small sized)

●組立てに必要な物

シャシーの準備 Preparation of Chassis

シャシーを下記に合せます。 Assemble the chassis as shown below.

モーター搭載位置 Motor mounting position

リヤマウントタイプ (RMタイプ) Rear Mount Type (RM Type)