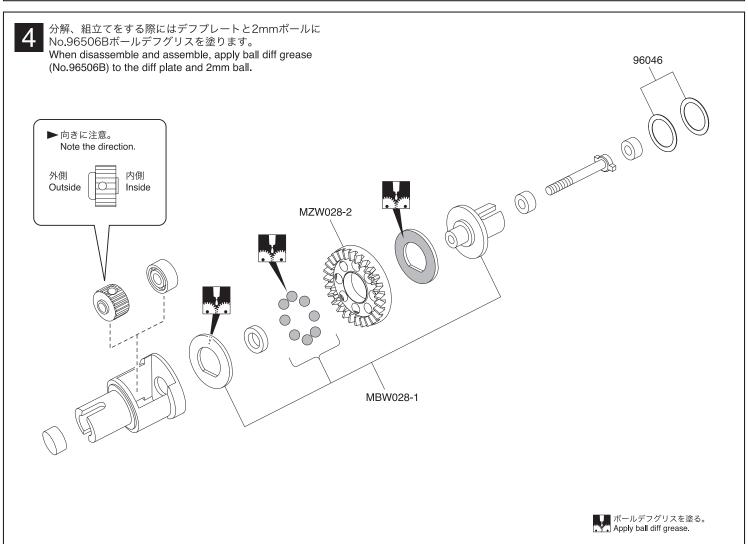

▶ ギヤの噛み合わせがきつい時や、歯飛びが発生する場合にはシムの枚数を 調整してください。

If the backlash of gears are not properly, adjust the shims.

| スペアパーツ SPARE PARTS * for Japanese Market ONLY. |                                                                                    |                                                                                              |             |  |
|------------------------------------------------|------------------------------------------------------------------------------------|----------------------------------------------------------------------------------------------|-------------|--|
| 品番<br>No.                                      | パーツ名<br>Part Names                                                                 | 内容<br>Description                                                                            | ★定価<br>(税込) |  |
| MBW028-01                                      | ボールデフメンテナンスセット<br>Ball Diff Maintenance Set                                        | MBW028ボールデフセット用デフボール8個とデフプレート2個。<br>8 diff balls and 2 diff plates for MBW028 ball diff set. | 315         |  |
| MBW028-02                                      | ボールデフリングギヤ<br>Ball Diff Ring Gear                                                  | MBW028ボールデフセット用リングギヤ。<br>Ring gear for MBW028 ball differential set.                         | 210         |  |
| 96046                                          | 6x8mm シムセット (0.1, 0.2, 0.3mm / 各10pcs)<br>6x8mm Shim Set (0.1, 0.2, 0.3mm / 10pcs) | バックラッシュ調整用シムセット。<br>Backlash adjustment shim set.                                            | 473         |  |
| 96506B                                         | ボールデフグリス (15g)<br>Ball Diff. Grease (15g)                                          | ボールデフ用グリス。<br>Grease for ball differentials.                                                 | 945         |  |