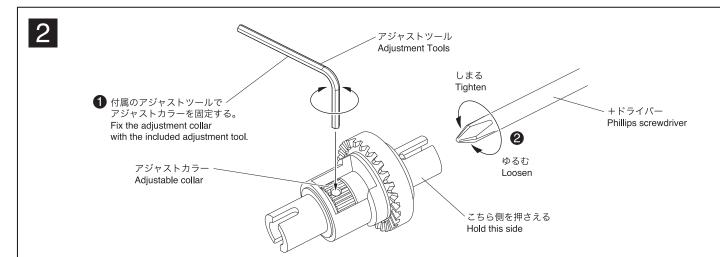

▶ボールデフセットはフロント、リヤ共に装着することが出来ます。 Ball diff can be installed in both front and rear.

- ボールデフは工場出荷時にほぼ適正な位置に調整されています。ボールデフの調整は+ドライバーを使いデフハウジングの中に見えるビスを回すことによって行います。 走行させてデフがスリップする場合にはビスを約30°しめ込んでください。ビスをしめ込み過ぎると、ボールデフが破損する場合があります。 Ball diff are already suitably adjusted at the factory. Adjustments can be made by using Phillips screwdriver and turning the screw in the housing. If the ball differential will slip, tighten the screw approximately 30 degrees. Ball diff is damaged when you tighten too much the screw.
- ▶ボールデフの微調整は走行させながら下表を参考に行ってください。 Performance of ball diff varies depending on amount of adjustment. Adjust ball diff while running. See the chart below to find ideal set up.

| ゆるみ過ぎ     | デフがスリップして動力が伝わらない。                |
|-----------|-----------------------------------|
| Too loose | Diff slips. (Power loss) ▶Tighten |
| 適正        | デフがスリップせず、滑らかに作動する。               |
| Ideal     | Diff dosen't slip. (Smooth)       |
| しめ過ぎ      | デフが作動し難い。                         |
| Too tight | Diff dosen't work. ▶Loosen        |