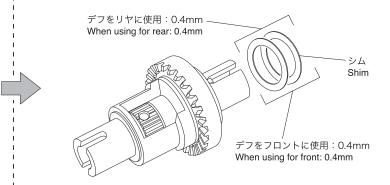

▶ デフの動作とは片側のタイヤを回転させた時に、もう一方のタイヤが 逆方向に回転することです。

To see the ball diff is working properly, turn one of the wheels. The wheel on the opposite side will rotate in the opposite direction.

▶ボールデフをシャシーに組込む際、下図のように左右にシムを入れます。 シムの枚数はあくまで目安なのでシャシーに合わせてギヤのバックラッシュ を調整してください。

When installing the ball diff, shims are required (see below). The number of shims below is an example for reference. The number of shims will depend on the backlash of the chassis. Please adjust to preferable setting.

▶ ギヤの噛み合わせがきつい時や、歯飛びが発生する場合にはシムの枚数を 調整してください。

If the backlash of gears are not properly, adjust the shims.

| スペアパーツ SPARE PARTS * for Japanese Market ONLY. |                                                                                    |                                                                                              |             |  |
|------------------------------------------------|------------------------------------------------------------------------------------|----------------------------------------------------------------------------------------------|-------------|--|
| 品番<br>No.                                      | パーツ名<br>Part Names                                                                 | 内容<br>Description                                                                            | ★定価<br>(税込) |  |
| MBW028-01                                      | ボールデフメンテナンスセット<br>Ball Diff Maintenance Set                                        | MBW028ボールデフセット用デフボール8個とデフプレート2個。<br>8 diff balls and 2 diff plates for MBW028 ball diff set. | 315         |  |
| MBW028-02                                      | ボールデフリングギヤ<br>Ball Diff Ring Gear                                                  | MBW028ボールデフセット用リングギヤ。<br>Ring gear for MBW028 ball differential set.                         | 210         |  |
| 96046                                          | 6x8mm シムセット (0.1, 0.2, 0.3mm / 各10pcs)<br>6x8mm Shim Set (0.1, 0.2, 0.3mm / 10pcs) | バックラッシュ調整用シムセット。<br>Backlash adjustment shim set.                                            | 473         |  |
| 96506B                                         | ボールデフグリス (15g)<br>Ball Diff. Grease (15g)                                          | ボールデフ用グリス。<br>Grease for ball differentials.                                                 | 945         |  |