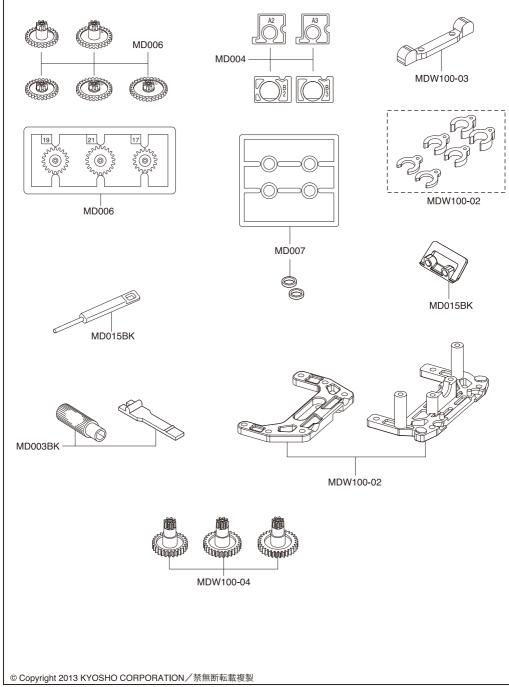

## Exploded View / Explosionszeichnung Eclaté / Despiece / 分解図





## Spare Parts / Ersatzteile / Pieces detachees.

| No.<br>品番 | Description<br>パーツ名                                                                                                             | ★定価<br>(税抜) |
|-----------|---------------------------------------------------------------------------------------------------------------------------------|-------------|
| MD201     | Front Main Chassis Set (MA-020)<br>フロントメインシャシーセット(MA-020)                                                                       | 1000        |
| MD202     | Front Suspension Arm Set (MA-020)<br>フロントサスペンションアームセット(MA-020)                                                                  | 400         |
| MD203     | Front Upper Bulk Cover Set (MA-020)<br>フロントアッパーパルクカバーセット (MA-020)