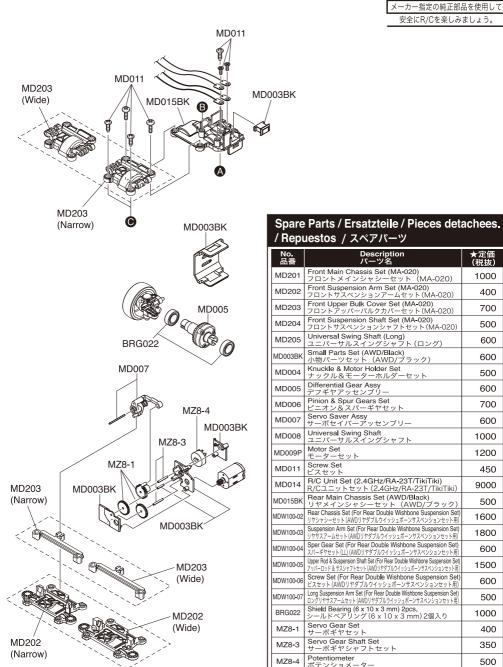

## Spare Parts / Ersatzteile / Pieces detachees.

| No.<br>品番 | Description<br>パーツ名                                                                                                             | ★定価<br>(税抜) |
|-----------|---------------------------------------------------------------------------------------------------------------------------------|-------------|
| MD201     | Front Main Chassis Set (MA-020)<br>フロントメインシャシーセット(MA-020)                                                                       | 1000        |
| MD202     | Front Suspension Arm Set (MA-020)<br>フロントサスペンションアームセット(MA-020)                                                                  | 400         |
| MD203     | Front Upper Bulk Cover Set (MA-020)<br>フロントアッパーパルクカバーセット (MA-020)                                                               | 700         |
| MD204     | Front Suspension Shaft Set (MA-020)<br>フロントサスペンションシャフトセット(MA-020)                                                               | 500         |
| MD205     | Universal Swing Shaft (Long)<br>ユニバーサルスイングシャフト (ロング)                                                                            | 600         |
| MD003BK   | Small Parts Set (AWD/Black)<br>小物パーツセット(AWD/ブラック)                                                                               | 600         |
| MD004     | Knuckle & Motor Holder Set<br>ナックル&モーターホルダーセット                                                                                  | 500         |
| MD005     | Differential Gear Assy<br>デフギヤアッセンブリー                                                                                           | 600         |
| MD006     | Pinion & Spur Gears Set<br>ピニオン&スパーギヤセット                                                                                        | 700         |
| MD007     | Servo Saver Assy<br>サーボセイバーアッセンブリー                                                                                              | 600         |
| MD008     | Universal Swing Shaft<br>ユニバーサルスイングシャフト                                                                                         | 1000        |
| MD009P    | Motor Set<br>モーターセット                                                                                                            | 1200        |
| MD011     | Screw Set<br>ビスセット                                                                                                              | 450         |
| MD014     | R/C Unit Set (2.4GHz/RA-23T/TikiTiki)<br>R/Cユニットセット (2.4GHz/RA-23T/TikiTiki)                                                    | 9000        |
| MD015BK   | Rear Main Chassis Set (AWD/Black)<br>リヤメインシャシーセット(AWD/ブラック)                                                                     | 500         |
| MDW100-02 | Rear Chassis Set (For Rear Double Wishbone Suspension Set)<br>リヤシャシーセット (AWDリヤダブルウイッシュボーンサスペンションセット用)                           | 1600        |
| MDW100-03 | Suspension Arm Set (For Rear Double Wishbone Suspension Set)<br>リヤサスアームセット (AWDリヤダブルウイッシュボーンサスペンションセット用)                        | 1800        |
| MDW100-04 | Sper Gear Set (For Rear Double Wishbone Suspension Set)<br>スパーギヤセット (LL) (AWDリヤダブルウイッシュボーンサスペンションセット用)                          | 600         |
| MDW100-05 | Upper Rod & Suspension Shaft Set (For Rear Double Wishbone Suspension Set)<br>アッパーロッド & サスシャフトセット (AWDリヤダブルウイッシュボーンサスペンションセット用) | 1500        |
| MDW100-06 | Screw Set (For Rear Double Wishbone Suspension Set)<br>ピスセット (AWDリヤダブルウイッシュポーンサスペンションセット用)                                      | 600         |
| MDW100-07 | Long Suspension Arm Set (For Rear Double Wishbone Suspension Set)<br>ロングリヤサスアームセット (AWDリヤダブルウイッシュポーンサスペンションセット用)                | 500         |
| BRG022    | Shield Bearing (6 x 10 x 3 mm) 2pcs.<br>シールドベアリング (6 x 10 x 3 mm) 2個入り                                                          | 1000        |
| MZ8-1     | Servo Gear Set<br>サーボギヤセット                                                                                                      | 400         |
| MZ8-3     | Servo Gear Shaft Set<br>サーボギヤシャフトセット                                                                                            | 350         |
| MZ8-4     | Potentiometer<br>ポテンショメーター                                                                                                      | 500         |

## Exploded View / Explosionszeichnung Eclaté / Despiece / 分解図

<sup>80</sup> 