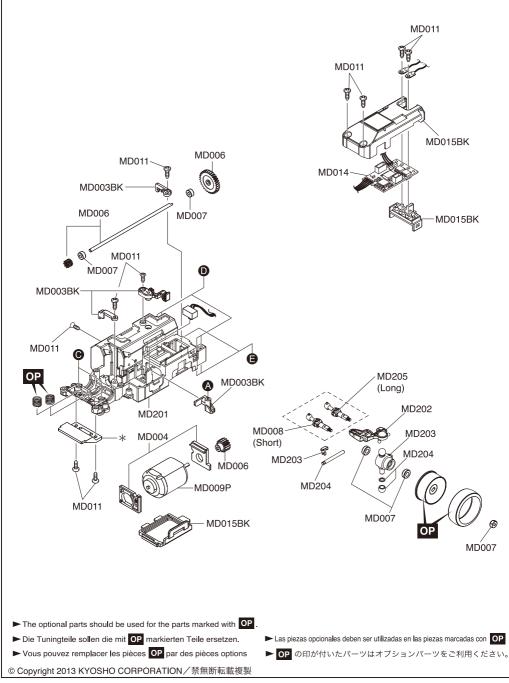

Wishbone Suspension Set)<br>ロングリヤサスアームセット (AWDリヤダブルウイッシュポーンサスペンションセット用)                | 500         |
| BRG022    | Shield Bearing (6 x 10 x 3 mm) 2pcs.<br>シールドベアリング (6 x 10 x 3 mm) 2個入り                                                          | 1000        |
| MZ8-1     | Servo Gear Set<br>サーボギヤセット                                                                                                      | 400         |
| MZ8-3     | Servo Gear Shaft Set<br>サーボギヤシャフトセット                                                                                            | 350         |
| MZ8-4     | Potentiometer<br>ポテンショメーター                                                                                                      | 500         |

## Exploded View / Explosionszeichnung Eclaté / Despiece / 分解図



<sup>80</sup>