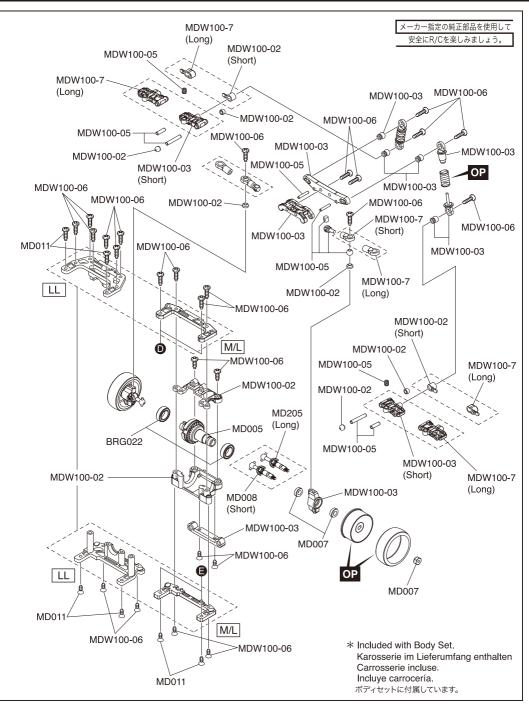

n Set)<br>ロングリヤサスアームセット (AWDリヤダブルウイッシュポーンサスペンションセット用)                | 500         |
| BRG022    | Shield Bearing (6 x 10 x 3 mm) 2pcs.<br>シールドベアリング (6 x 10 x 3 mm) 2個入り                                                          | 1000        |
| MZ8-1     | Servo Gear Set<br>サーボギヤセット                                                                                                      | 400         |
| MZ8-3     | Servo Gear Shaft Set<br>サーボギヤシャフトセット                                                                                            | 350         |
| MZ8-4     | Potentiometer<br>ポテンショメーター                                                                                                      | 500         |

## Exploded View / Explosionszeichnung Eclaté / Despiece / 分解図



<sup>80</sup>